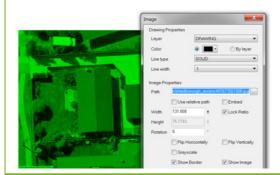

# Improved Image Handling

Images can be individually rotated, hidden or embedded in the design. The image border can also be hidden, which is great for tiling or overlapping images. Images can now be saved in your plot templates and symbols!